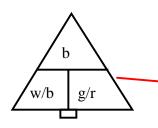

## Mirror cable end

|     | J'g | 7 |  |  |  |
|-----|-----|---|--|--|--|
| -/  |     |   |  |  |  |
| w/b | g   |   |  |  |  |
|     |     |   |  |  |  |

Passenger connector

bl = blue

br = brown

y = yellow