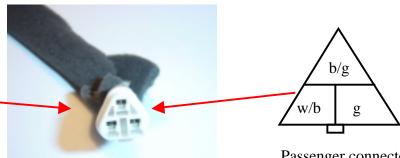

View of cable connector end

Cable Connector & Dash Control Switch (DCS)

View of DCS connector

Driver connector

## Mirror cable end

|     | J'g | 7 |  |  |  |
|-----|-----|---|--|--|--|
| -/  |     |   |  |  |  |
| w/b | g   |   |  |  |  |
|     |     |   |  |  |  |

Passenger connector

bl = blue

br = brown

y = yellow