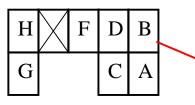

| DCS Pin           | (Color at DCS) Function  | To Location (color) | Driver         | Passenger      |  |
|-------------------|--------------------------|---------------------|----------------|----------------|--|
| DCDTM             | (Color at Des) Function  |                     | Down PWR to F  | Down PWR to B  |  |
| А                 | (br/r) left/right        | Passenger (w/b)     | GND to D       | GND to D       |  |
| В                 | (g/b) up-right/down-left | Passenger (b/g)     | UP PWR to D    | UP PWR to D    |  |
|                   |                          |                     | GND to F       | GND to B       |  |
| С                 | (br/y) left/right        | Driver (w/b)        | Left PWR to F  | Left PWR to B  |  |
| D                 | (br) down/up             | Driver (g/r)        | GND to C       | GND to A       |  |
| D                 | (br) down/up             | Passenger (g)       | Right PWR to C | Right PWR to A |  |
| F                 | (g) up-right/down-left   | Driver (b)          | GND to F       | GND to B       |  |
| G                 | (b) GND                  | n/a                 | Wire Co        | lor Code       |  |
| Н                 | (bl) +12VDC              | n/a                 | b = black      | g = green      |  |
| w = white r = red |                          |                     |                |                |  |