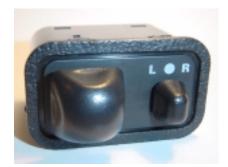

## Miata Power Mirror Connections Update Using parts from a '96 Miata 6/3/04

I found using the previous instructions listed in the Garage Section, the pins and wire colors did not line up completely so I thought I would do an update, but continue with the same structure as before.