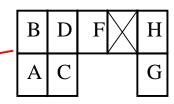

## Mirror cable end

|     | J'g | 7 |  |  |  |
|-----|-----|---|--|--|--|
| -/  |     |   |  |  |  |
| w/b | g   |   |  |  |  |
|     |     |   |  |  |  |

Passenger connector

bl = blue

br = brown

y = yellow

| DCS Pin           | (Color at DCS) Function  | To Location (color) | Driver         | Passenger      |  |
|-------------------|--------------------------|---------------------|----------------|----------------|--|
| DCDTM             | (Color at Des) Function  |                     | Down PWR to F  | Down PWR to B  |  |
| А                 | (br/r) left/right        | Passenger (w/b)     | GND to D       | GND to D       |  |
| В                 | (g/b) up-right/down-left | Passenger (b/g)     | UP PWR to D    | UP PWR to D    |  |
|                   |                          |                     | GND to F       | GND to B       |  |
| С                 | (br/y) left/right        | Driver (w/b)        | Left PWR to F  | Left PWR to B  |  |
| D                 | (br) down/up             | Driver (g/r)        | GND to C       | GND to A       |  |
| D                 | (br) down/up             | Passenger (g)       | Right PWR to C | Right PWR to A |  |
| F                 | (g) up-right/down-left   | Driver (b)          | GND to F       | GND to B       |  |
| G                 | (b) GND                  | n/a                 | Wire Co        | lor Code       |  |
| Н                 | (bl) +12VDC              | n/a                 | b = black      | g = green      |  |
| w = white r = red |                          |                     |                |                |  |